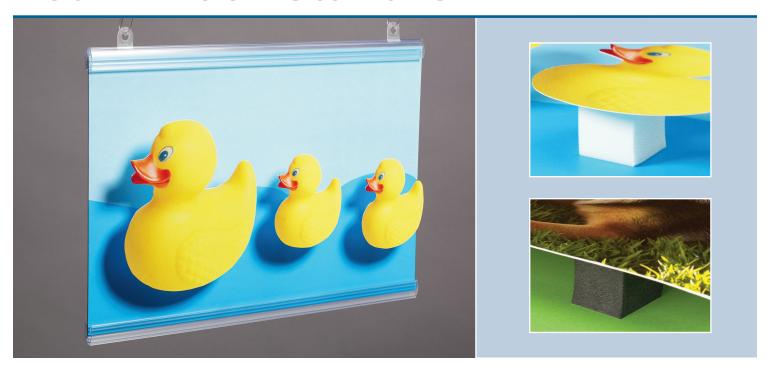

## Transform flat graphics into a 3-D presentation

Add eye-catching dimension to displays and signage with the Foam Block Stand-Off. Available in permanent or removable adhesive, the Foam Block attaches to signs or displays, adding depth to make promotions pop!